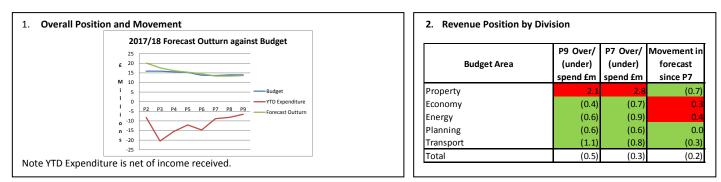

#### Key messages

- Place Directorate is forecasting an improved outturn position of an underspend of (£0.5m) which is a movement of (£0.2m) since P7. The base budget has also been increased by £0.4m.
- Property has a £2.1m forecast overspend position mainly due to underdelivered savings. Please also note the current forecast includes the capitalisation of c£0.3m one-off costs in relation to Park View early exit plan. These costs will be reviewed once the natures of the costs / funding are confirmed. This has been included as a risk under Risk & Opps.
- The adverse movement in Economy is due a realignment of salary and overhead cost recovery £0.5m to the corporate budget offset by a (£0.2m) favourable movement as a result of increases in forecast salary costs recharges to the Housing Delivery capital project.
- The (£0.3m) improvement under Transport relates to reductions in R&M costs for bus shelters and increased in capital salary recharges
- The majority of the aged debt is within property.