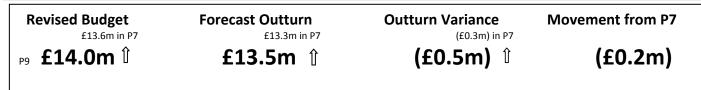

#### Key messages

- Place Directorate is forecasting an improved outturn position of an underspend of (£0.5m) which is a movement of (£0.2m) since P7. The base budget has also been increased by £0.4m.
- Property has a £2.1m forecast overspend position mainly due to underdelivered savings. Please also note the current forecast includes the capitalisation of c£0.3m one-off costs in relation to Park View early exit plan. These costs will be reviewed once the natures of the costs / funding are confirmed. This has been included as a risk under Risk & Opps.
- The adverse movement in Economy is due a realignment of salary and overhead cost recovery £0.5m to the corporate budget offset by a (£0.2m) favourable movement as a result of increases in forecast salary costs recharges to the Housing Delivery capital project.
- The (£0.3m) improvement under Transport relates to reductions in R&M costs for bus shelters and increased in capital salary recharges
- The majority of the aged debt is within property.